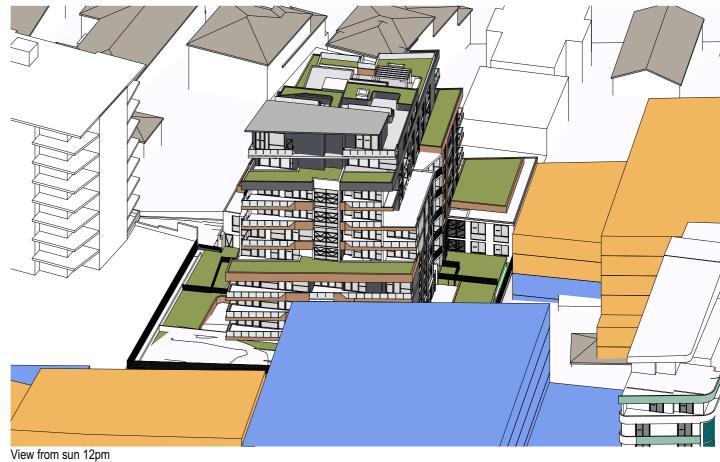

**PARKINSON RESIDENCES** 4-8 PARKINSON ST. WOLLONGONG NSW

Drawing Title VIEWS FROM THE SUN INCLUDING FUTURE 383 CROWN ST.

Scale 1:200 Project Num
1:201 18133

@A3 Sheet Size 5/05/2021

Project Number Drawing Number Revision DA-1410 11

5/05/2021

5/05/2021

**URBAN** LINK

SCALE 1:200

Nominated Architects: Ziad Boumelhem Reg no 8008 Youssef El Khawaja Reg no 8933 Nicolas Toubia Reg no 9336 Copyright URBAN LINK PTY LTD ©

**PARKINSON RESIDENCES** 4-8 PARKINSON ST. WOLLONGONG NSW Drawing Title VIEWS FROM THE SUN INCLUDING FUTURE 383 CROWN ST.