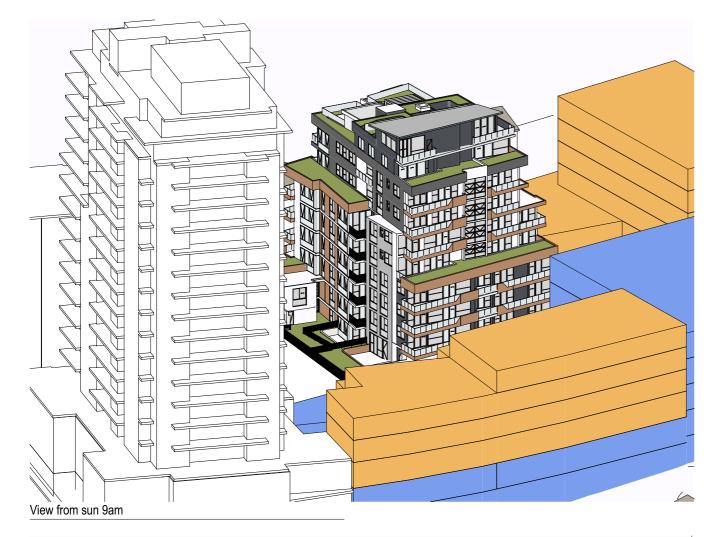

Nominated Architects: Ziad Boumelhem Reg no 8008 Youssef El Khawaja Reg no 8933 Nicolas Toubia Reg no 9336 Copyright URBAN LINK PTY LTD ©

JUNE 21st - 10am SCALE 1:200

JUNE 21st - 11am SCALE 1:200

**URBAN** LINK

**PARKINSON RESIDENCES** 4-8 PARKINSON ST. WOLLONGONG NSW

Drawing Title VIEWS FROM THE SUN INCLUDING FUTURE 383 CROWN ST.

Scale 1:200 Project Num
1:201 18133

@A3 Sheet Size 5/05/2021

Project Number Drawing Number Revision DA-1410 11

5/05/2021

5/05/2021

**URBAN** LINK

SCALE 1:200

Nominated Architects: Ziad Boumelhem Reg no 8008 Youssef El Khawaja Reg no 8933 Nicolas Toubia Reg no 9336 Copyright URBAN LINK PTY LTD ©

**PARKINSON RESIDENCES** 4-8 PARKINSON ST. WOLLONGONG NSW Drawing Title VIEWS FROM THE SUN INCLUDING FUTURE 383 CROWN ST.