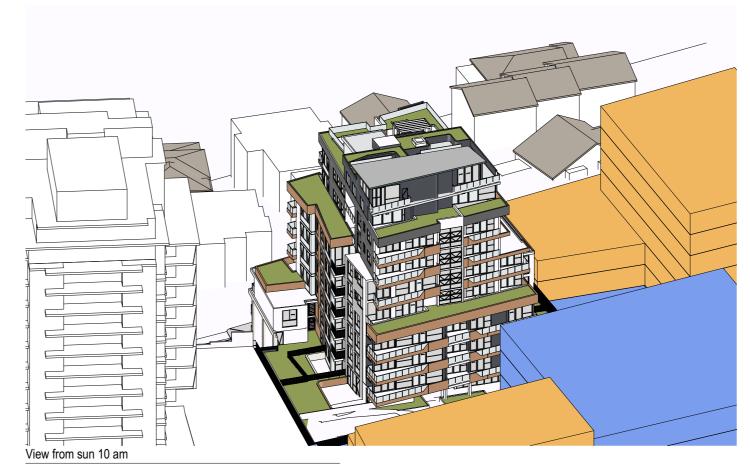

Nominated Architects: Ziad Boumelhem Reg no 8008 Youssef El Khawaja Reg no 8933 Nicolas Toubia Reg no 9336 Copyright URBAN LINK PTY LTD ©

JUNE 21st - 10am SCALE 1:200

JUNE 21st - 11am SCALE 1:200

**URBAN** LINK

**PARKINSON RESIDENCES** 4-8 PARKINSON ST. WOLLONGONG NSW

Drawing Title VIEWS FROM THE SUN INCLUDING FUTURE 383 CROWN ST.

Scale 1:200 Project Num
1:201 18133

@A3 Sheet Size 5/05/2021

Project Number Drawing Number Revision DA-1410 11

5/05/2021

5/05/2021

**URBAN** LINK

SCALE 1:200

Nominated Architects: Ziad Boumelhem Reg no 8008 Youssef El Khawaja Reg no 8933 Nicolas Toubia Reg no 9336 Copyright URBAN LINK PTY LTD ©

**PARKINSON RESIDENCES** 4-8 PARKINSON ST. WOLLONGONG NSW Drawing Title VIEWS FROM THE SUN INCLUDING FUTURE 383 CROWN ST.