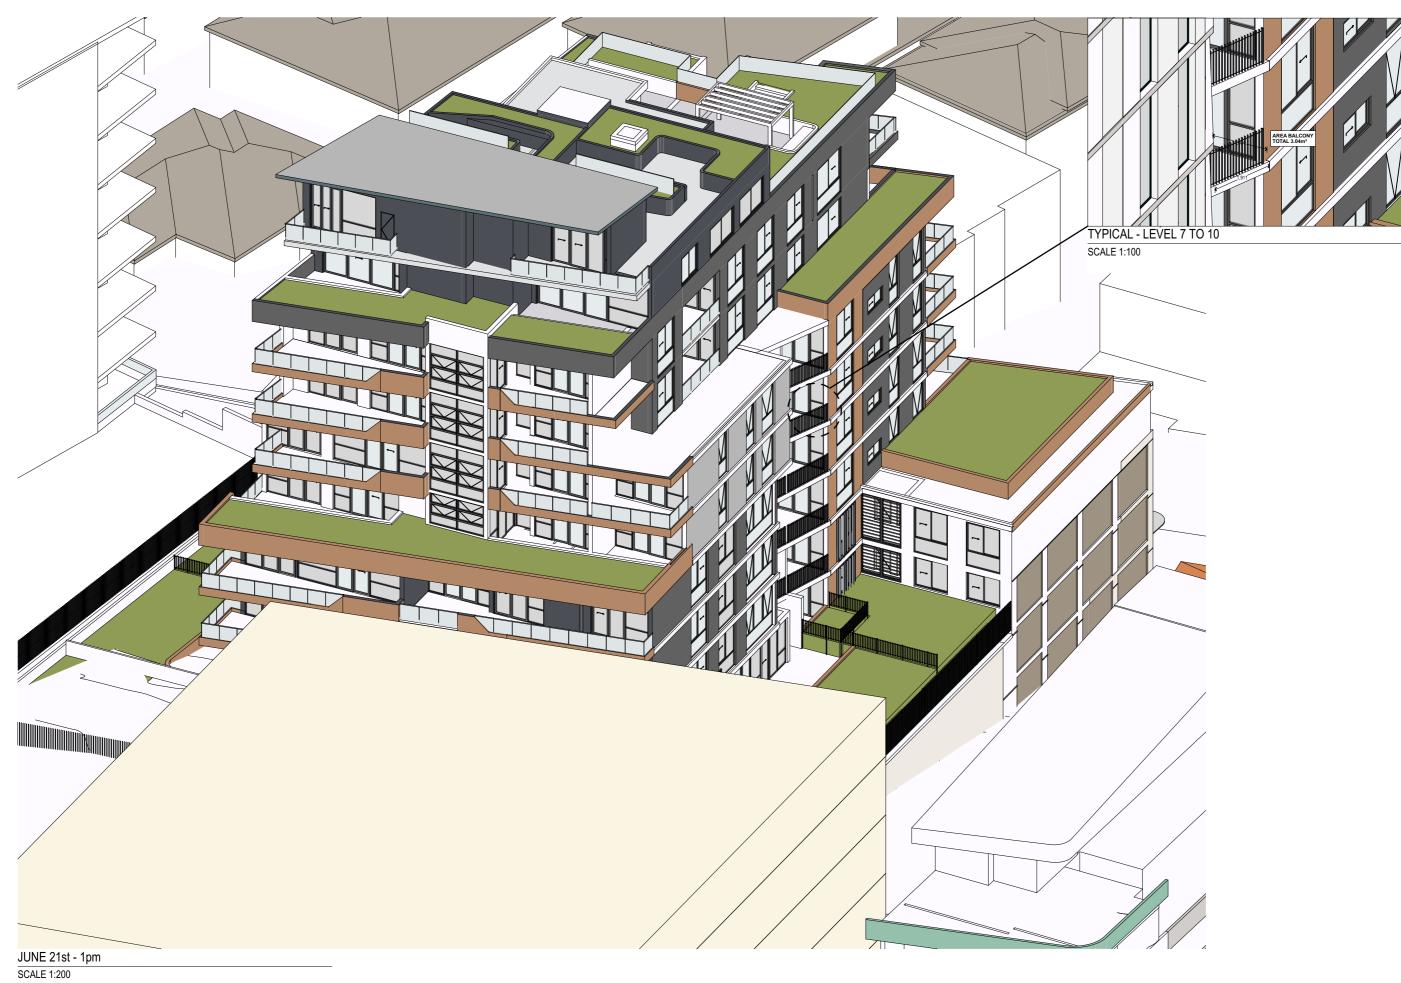

Nominated Architects: Ziad Boumelhem Reg no 8008 Youssef El Khawaja Reg no 8933 Nicolas Toubia Reg no 9336 Copyright URBAN LINK PTY LTD ©

JUNE 21st - 10am SCALE 1:200

JUNE 21st - 11am SCALE 1:200

**URBAN** LINK

**PARKINSON RESIDENCES** 4-8 PARKINSON ST. WOLLONGONG NSW

Drawing Title VIEWS FROM THE SUN INCLUDING FUTURE 383 CROWN ST.

Scale 1:200 Project Num
1:201 18133

@A3 Sheet Size 5/05/2021

Project Number Drawing Number Revision DA-1410 11

5/05/2021

5/05/2021

**URBAN** LINK

SCALE 1:200

Nominated Architects: Ziad Boumelhem Reg no 8008 Youssef El Khawaja Reg no 8933 Nicolas Toubia Reg no 9336 Copyright URBAN LINK PTY LTD ©

**PARKINSON RESIDENCES** 4-8 PARKINSON ST. WOLLONGONG NSW Drawing Title VIEWS FROM THE SUN INCLUDING FUTURE 383 CROWN ST.